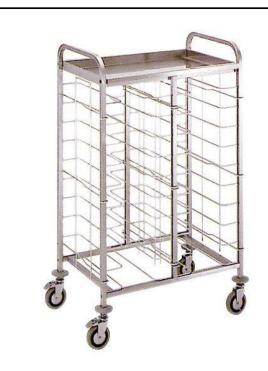

## Service Trolleys Rack Trolley for 20 GN 1/1

| ITEM #  |  |
|---------|--|
| MODEL # |  |
| NAME #  |  |
| SIS #   |  |
| ΔIΔ #   |  |

361130 (RTT20)

Rack Trolley receiving 20x1/1GN-EN

#### Item No.

Constructed in AISI 304 stainless steel. Framework in square 25x25mm tubing. Tray supports, in chromium plated galvanised steel, can slide up/down for cleaning. Designed to hold trays or containers placed in two rows (10+10). Removable top shelf for collection of glasses and bottles. N. 4 pivoting wheels mm125 in diameter, of which 2 with brakes, with support in chromium plated galvanised steel. Wheels are fitted with grey plastic bumpers. Durable no-mark tread on the wheels. Delivered already assembled.

#### **Main Features**

- Framework in square 25x25 mm tubing, completely welded.
- Chromium plated galvanised steel tray supports can be slid up/down for cleaning.
- Removable top shelf for collection of glasses and bottles.
- Accomodates 20 GN trays or containers placed in single row.
- 4 pivoting Ø 125 mm wheels, 2 of which with brakes, fitted with plastic bumpers and support in chromium plated galvanised steel.

### Construction

• Constructed entirely in 304 AISI stainless steel.

APPROVAL: