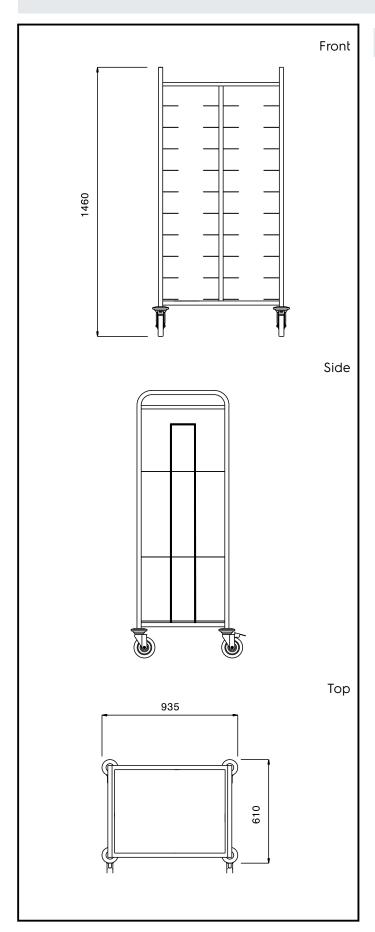

## **Key Information:**

External dimensions, Width:

361130 (RTT20)935 mmExternal dimensions, Depth:610 mmExternal dimensions, Height:1460 mmWheel material:Zinc platedWheel diameter:Ø 125Net weight:38 kg